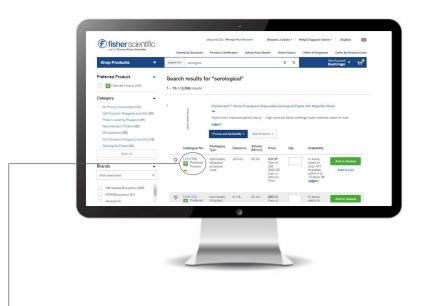

## **Preferred Products**

How to find your Hotlist items? Your Hotlist items are marked as Preferred Products with the icon **P** on **eu.fishersci.com**  Use the Preferred Product filter along the left side of your search results to find the best discounts on the Hotlist items.

Ρ

To maximize the benefits of partnering with us, your contracted products are highlighted with a logo on our website when you log in.