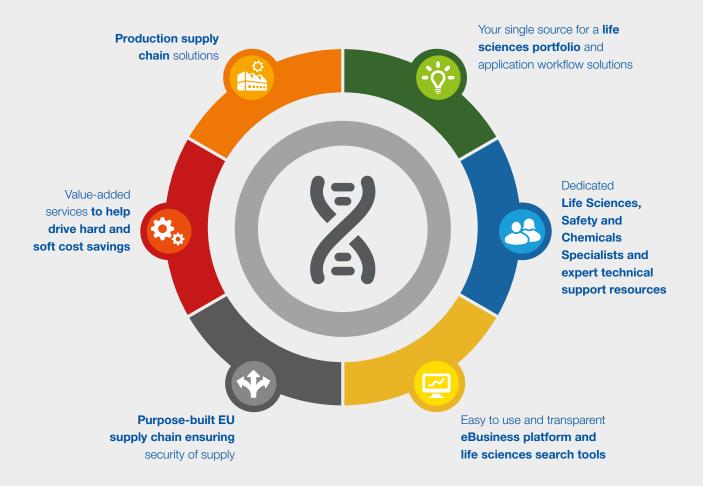

### The Fisher Scientific Channel Offers a Wide Range of Capabilities

Different tools to help optimise your supply chain and increase productivity