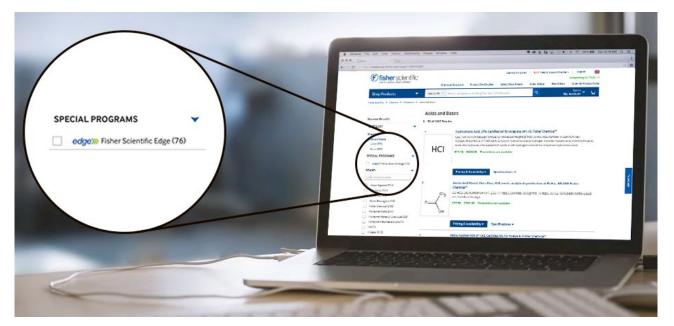

## The Edge Program *edge*

The Edge program ensures quick shipment of our most in-demand products. Products that are part of the program feature enhanced content and qualify for standard same-day shipping. To make shopping easy, they're all marked with the icon on **eu.fishersci.com**.

#### **Easier Selection**

• Find Edge program items instantly by using the Special Programs filter along the left side of your search results

Edge items offer the best delivery and website content on our most popular items from key supplier partners right across Europe.